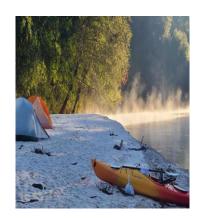

#### **CHALLENGES**

Scouts in the program will spend their days climbing, rappelling, canoeing through the DeSoto National Forest, fishing in the Gulf of Mexico and other activities working as a team and individually to complete each challenge.